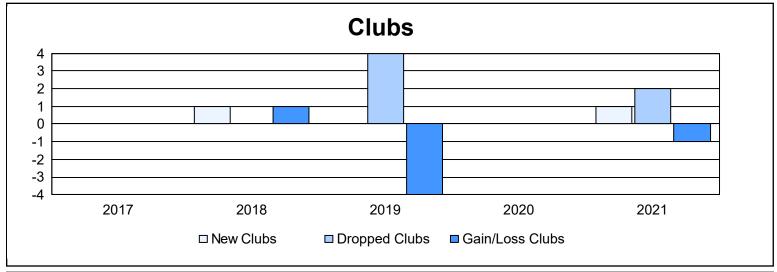

District 40 N As of June 2021 Cumulative

| Year      | New<br>Clubs | Dropped<br>Clubs | Gain/<br>Loss<br>Clubs | New<br>Members | Charter<br>Members | Reinstate<br>Members | Transfer<br>Members | Total<br>Member<br>Added | Total<br>Members<br>Dropped | Gain/<br>Loss<br>Members |
|-----------|--------------|------------------|------------------------|----------------|--------------------|----------------------|---------------------|--------------------------|-----------------------------|--------------------------|
| 2016-2017 | 0            | 0                | 0                      | 67             | 0                  | 17                   | 3                   | 87                       | 116                         | -29                      |
| 2017-2018 | 1            | 0                | 1                      | 106            | 31                 | 2                    | 8                   | 147                      | 113                         | 34                       |
| 2018-2019 | 0            | 4                | -4                     | 46             | 0                  | 1                    | 4                   | 51                       | 116                         | -65                      |
| 2019-2020 | 0            | 0                | 0                      | 43             | 1                  | 9                    | 6                   | 59                       | 62                          | -3                       |
| 2020-2021 | 1            | 2                | -1                     | 40             | 20                 | 4                    | 0                   | 64                       | 55                          | 9                        |
| Average   | 0            | 1                | -1                     | 60             | 10                 | 7                    | 4                   | 82                       | 92                          | -11                      |